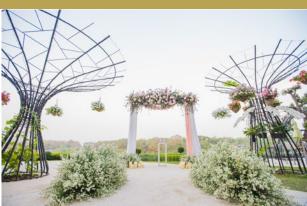

## Western Package

- Decorated wedding venue (flower arch at the entrance, flower set up at ceremony and registration table)
- Signage for the bride and groom
- Bouquet for the Bride and Buttonhole for the Groom
- Flower petals (4 baskets)
- · Flower tray for the wedding ring
- 1 bottle of Sparkling Wine

- 3-tier wedding cake
- The Riverie wedding certificate
- Violin and Background music playing during the ceremony
- Set-up & Seating Arrangements
- Celebrant (Symbolic Ceremony)
- Standard audio equipment
- Candle ceremony