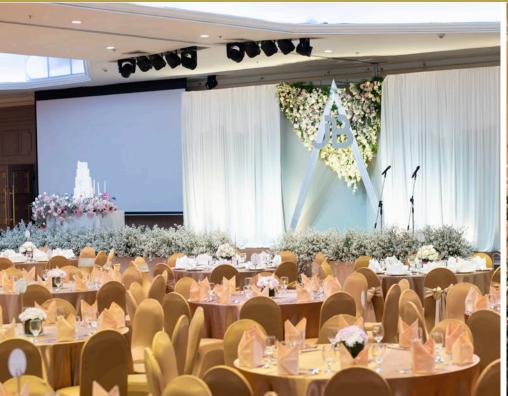

## Western Package

- Decorated wedding venue (flower arch at the entrance, flower set up at ceremony and registration table)
- Signage for the bride and groom
- Bouquet for the Bride and Buttonhole for the Groom
- Flower petals (4 baskets)
- · Flower tray for the wedding ring
- 1 bottle of Sparkling Wine

- 3-tier wedding cake
- The Riverie wedding certificate
- Violin and Background music playing during the ceremony
- Set-up & Seating Arrangements
- Celebrant (Symbolic Ceremony)
- Standard audio equipment
- Candle ceremony