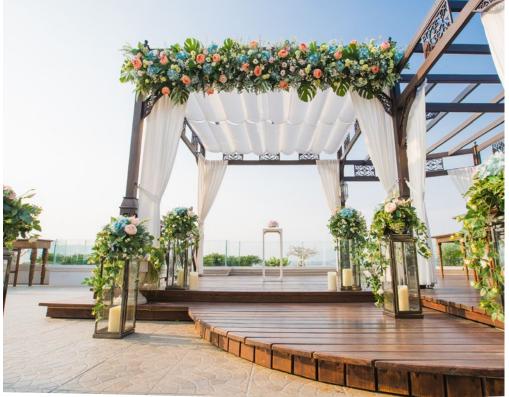

## Western Package

- Decorated wedding venue (flower arch at the entrance, flower set up at ceremony and registration table)
- Signage for the bride and groom
- Bouquet for the Bride and Buttonhole for the Groom
- Flower petals (4 baskets)
- · Flower tray for the wedding ring
- 1 bottle of Sparkling Wine

- 3-tier wedding cake
- The Riverie wedding certificate
- Violin and Background music playing during the ceremony
- Set-up & Seating Arrangements
- Celebrant (Symbolic Ceremony)
- Standard audio equipment
- Candle ceremony