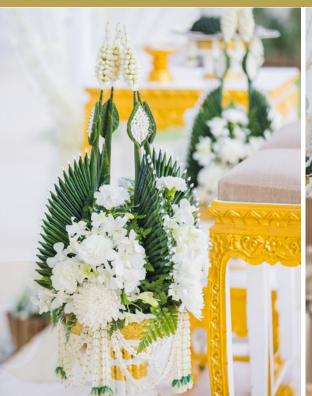

## Western Package

- Decorated wedding venue (flower arch at the entrance, flower set up at ceremony and registration table)
- Signage for the bride and groom
- Bouquet for the Bride and Buttonhole for the Groom
- Flower petals (4 baskets)
- · Flower tray for the wedding ring
- 1 bottle of Sparkling Wine

# Engagement Ceremony

Gifts and dowry are presented to the bride's family. Once all is agreed, the groom presents the engagement ring to the bride.

- 2 Flower stands on the stage
- Backdrop lettering
- · Flower tray for the engagement ring
- 6 Corsages
- Flower set-up at the podium

## Water Pouring Ceremony

- 2 Flower stands on the stage
- Set-up of water pouring set
- Backdrop lettering
- Bride & groom flower garlands
- 6 Corsages

- Sofa Set on the stage
- Table Set-up & Seating Arrangements
- Background music
- Standard audio equipment

Thai Lanna Wedding

- 2 Flower stands on the stage
- Blessing set
- Backdrop lettering
- 6 Corsages
- Bride & groom flower garlands

- Bai Sri Set (Spirit Blessing in North-eastern Thailand)
- Background music
- Sofa Set on stage
- Table Set-up & Seating Arrangements
- Standard audio equipment