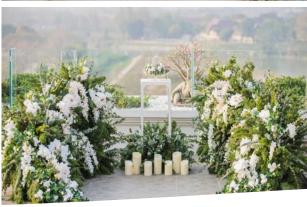

## Western Package

- Decorated wedding venue (flower arch at the entrance, flower set up at ceremony and registration table)
- Signage for the bride and groom
- Bouquet for the Bride and Buttonhole for the Groom
- Flower petals (4 baskets)
- · Flower tray for the wedding ring
- 1 bottle of Sparkling Wine

- 3-tier wedding cake
- The Riverie wedding certificate
- Violin and Background music playing during the ceremony
- Set-up & Seating Arrangements
- Celebrant (Symbolic Ceremony)
- Standard audio equipment
- Candle ceremony