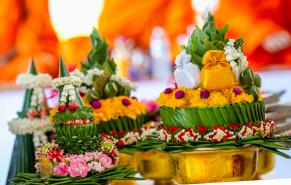

Thai Lanna Wedding

- 2 Flower stands on the stage
- Blessing set
- Backdrop lettering
- 6 Corsages
- Bride & groom flower garlands

- Bai Sri Set (Spirit Blessing in North-eastern Thailand)
- Background music
- Sofa Set on stage
- Table Set-up & Seating Arrangements
- Standard audio equipment

- Blessing set
- 6 Corsages
- Bai Sri Set or Flower tray
- Sofa set on stage
- Standard audio equipment

tea Ceremony

- 2 Flower stands on the stage
- Bua Loy for bride & groom
- Backdrop lettering
- 6 Corsages
- Tea set