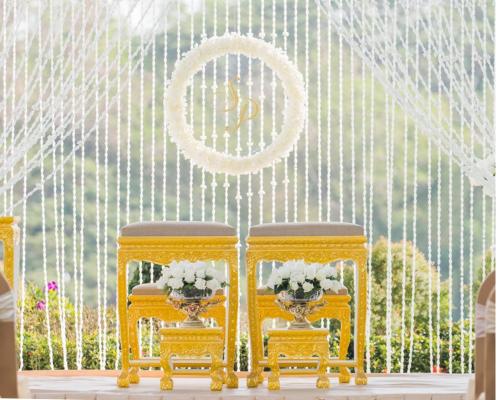

## Western Package

- Decorated wedding venue (flower arch at the entrance, flower set up at ceremony and registration table)
- Signage for the bride and groom
- Bouquet for the Bride and Buttonhole for the Groom
- Flower petals (4 baskets)
- · Flower tray for the wedding ring
- 1 bottle of Sparkling Wine

- 3-tier wedding cake
- The Riverie wedding certificate
- Violin and Background music playing during the ceremony
- Set-up & Seating Arrangements
- Celebrant (Symbolic Ceremony)
- Standard audio equipment
- Candle ceremony