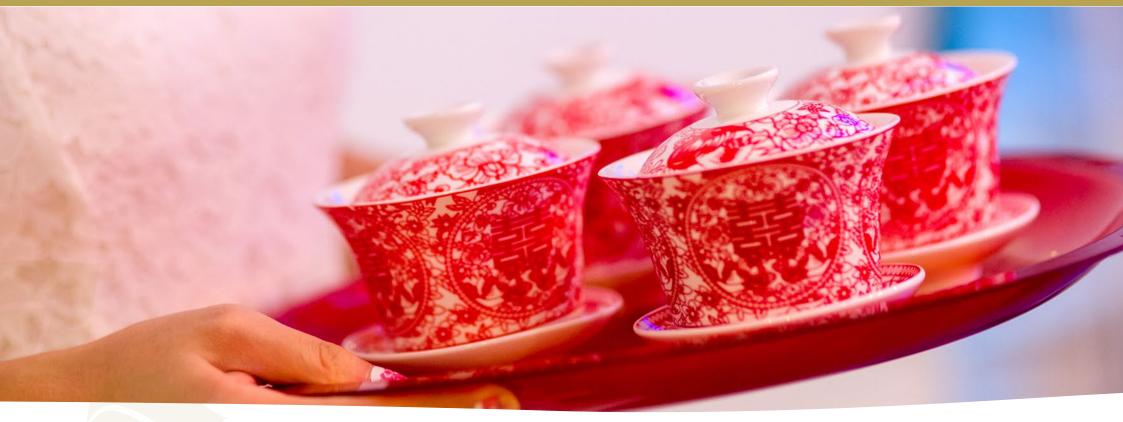

- Blessing set
- 6 Corsages
- Bai Sri Set or Flower tray
- Sofa set on stage
- Standard audio equipment

tea Ceremony

- 2 Flower stands on the stage
- Bua Loy for bride & groom
- Backdrop lettering
- 6 Corsages
- Tea set