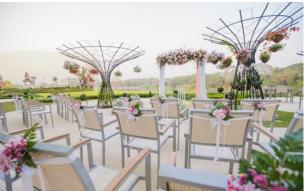

## Western Package

- Decorated wedding venue (flower arch at the entrance, flower set up at ceremony and registration table)
- Signage for the bride and groom
- Bouquet for the Bride and Buttonhole for the Groom
- Flower petals (4 baskets)
- · Flower tray for the wedding ring
- 1 bottle of Sparkling Wine

- 3-tier wedding cake
- The Riverie wedding certificate
- Violin and Background music playing during the ceremony
- Set-up & Seating Arrangements
- Celebrant (Symbolic Ceremony)
- Standard audio equipment
- Candle ceremony