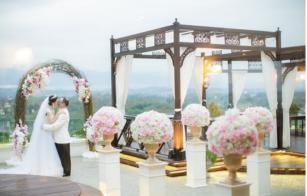

## Western Package

- Decorated wedding venue (flower arch at the entrance, flower set up at ceremony and registration table)
- Signage for the bride and groom
- Bouquet for the Bride and Buttonhole for the Groom
- Flower petals (4 baskets)
- · Flower tray for the wedding ring
- 1 bottle of Sparkling Wine

- 3-tier wedding cake
- The Riverie wedding certificate
- Violin and Background music playing during the ceremony
- Set-up & Seating Arrangements
- Celebrant (Symbolic Ceremony)
- Standard audio equipment
- Candle ceremony