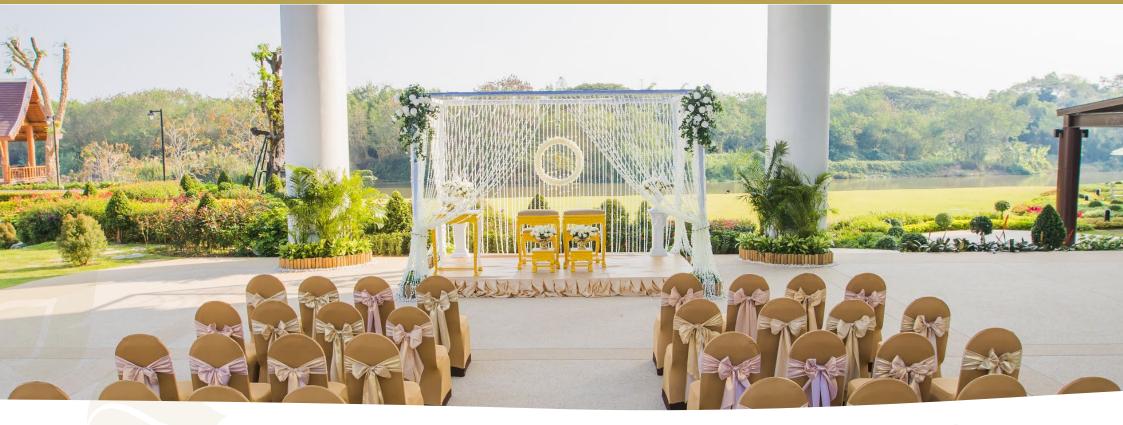

## Western Package

- Decorated wedding venue (flower arch at the entrance, flower set up at ceremony and registration table)
- Signage for the bride and groom
- Bouquet for the Bride and Buttonhole for the Groom
- Flower petals (4 baskets)
- · Flower tray for the wedding ring
- 1 bottle of Sparkling Wine

- 3-tier wedding cake
- The Riverie wedding certificate
- Violin and Background music playing during the ceremony
- Set-up & Seating Arrangements
- Celebrant (Symbolic Ceremony)
- Standard audio equipment
- Candle ceremony