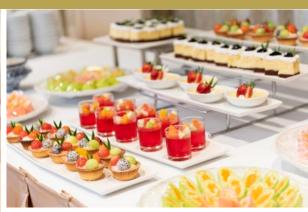

## Dinner Recption

You can choose from a variety of menus ranging from Thai, Seafood and international cuisine.

Thai Set Menu
Thai Lanna Menu
Chinese Set Menu
European Set Menu
Thai Buffet Menu
Thai-Inter Buffet Menu
Food Demonstration

#### Price: 2019-2020

THB 650 / 750 net per person

THB 1,200 net per person (Maximum 50 persons)

THB 10,000 net per table (10 persons)

THB 1,000 / 1,100 net per person

THB 850 net per person

THB 950 / 1,050 net per person