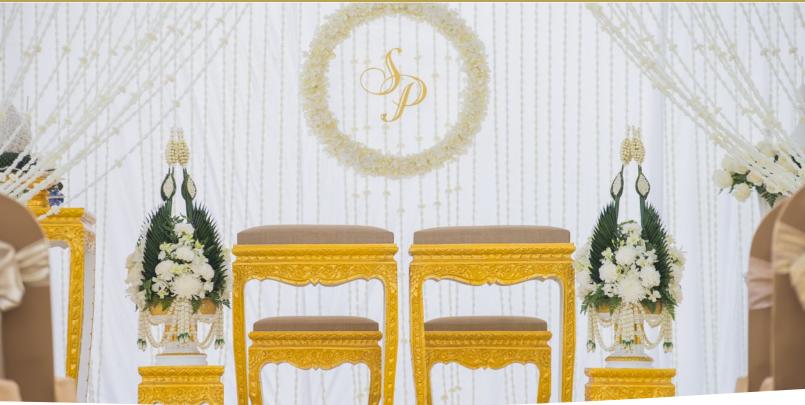

## Western Package

- Decorated wedding venue (flower arch at the entrance, flower set up at ceremony and registration table)
- Signage for the bride and groom
- Bouquet for the Bride and Buttonhole for the Groom
- Flower petals (4 baskets)
- · Flower tray for the wedding ring
- 1 bottle of Sparkling Wine

# Engagement Ceremony

Gifts and dowry are presented to the bride's family. Once all is agreed, the groom presents the engagement ring to the bride.

- 2 Flower stands on the stage
- Backdrop lettering
- · Flower tray for the engagement ring
- 6 Corsages
- Flower set-up at the podium

## Water Pouring Ceremony

- 2 Flower stands on the stage
- Set-up of water pouring set
- Backdrop lettering
- Bride & groom flower garlands
- 6 Corsages

- Sofa Set on the stage
- Table Set-up & Seating Arrangements
- Background music
- Standard audio equipment

Thai Lanna Wedding

- 2 Flower stands on the stage
- Blessing set
- Backdrop lettering
- 6 Corsages
- Bride & groom flower garlands

- Bai Sri Set (Spirit Blessing in North-eastern Thailand)
- Background music
- Sofa Set on stage
- Table Set-up & Seating Arrangements
- Standard audio equipment