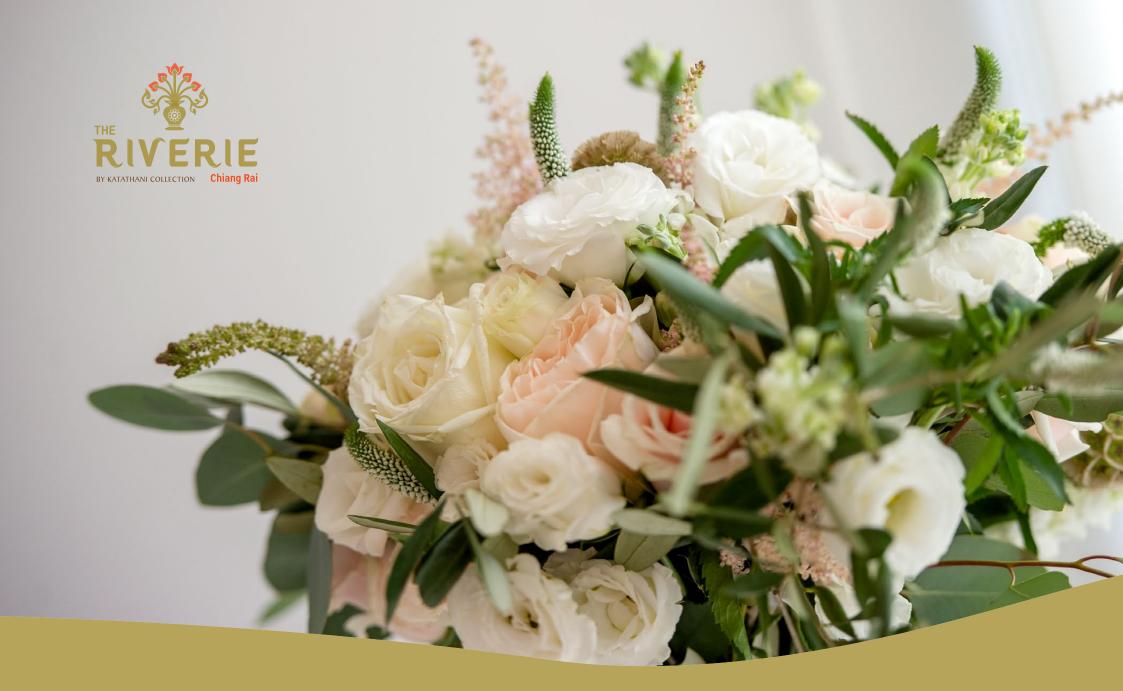

## Western Package

- Decorated wedding venue (flower arch at the entrance, flower set up at ceremony and registration table)
- Signage for the bride and groom
- Bouquet for the Bride and Buttonhole for the Groom
- Flower petals (4 baskets)
- · Flower tray for the wedding ring
- 1 bottle of Sparkling Wine

- 3-tier wedding cake
- The Riverie wedding certificate
- Violin and Background music playing during the ceremony
- Set-up & Seating Arrangements
- Celebrant (Symbolic Ceremony)
- Standard audio equipment
- Candle ceremony