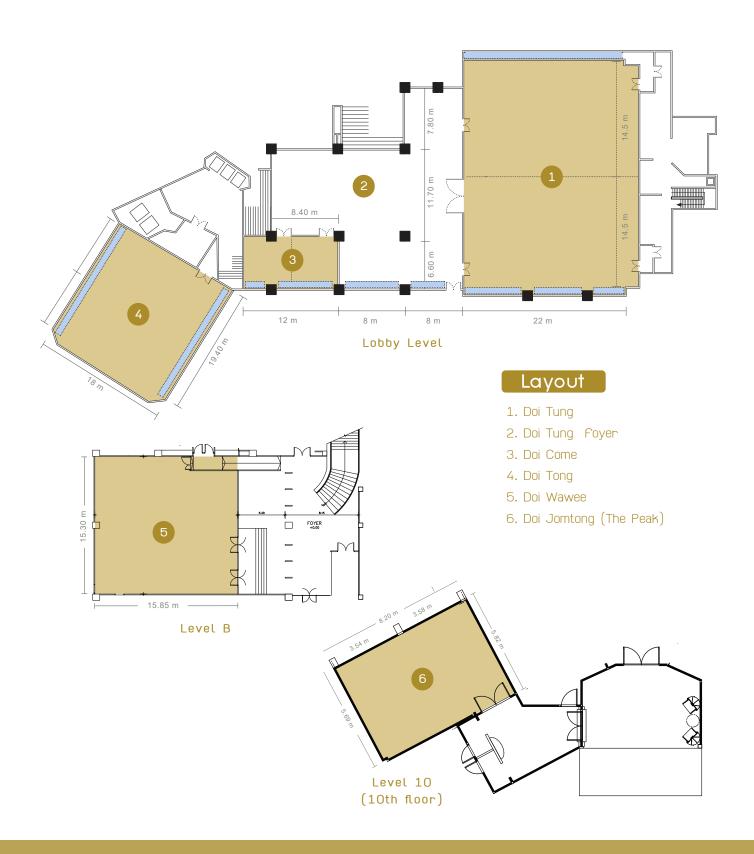

# Meeting & Banquet Capacity & Dimensions

| Meeting Room              | Floor Area |        | Ceiling Height |      | Banquet / Event |          |        | Meeting / Convention |     |         |
|---------------------------|------------|--------|----------------|------|-----------------|----------|--------|----------------------|-----|---------|
|                           | Sq.m.      | Sq.ft. | Metres         | Feet | Banquet         | Cocktail | Buffet | U-Shape              |     | Theatre |
| Doi Tung (I-II)**         | 646        | 6,953  | 4              | 13   | 580             | 400      | 400    | 160                  | 420 | 700     |
| Doi Tung I**              | 312        | 3,358  | 4              | 13   | 250             | 200      | 150    | 80                   | 210 | 300     |
| Doi Tung II**             | 312        | 3,358  | 4              | 13   | 250             | 200      | 150    | 80                   | 210 | 300     |
| Doi Tung Foyer**          | 344        | 3,703  | 4              | 13   | 200             | 200      | 200    | -                    | _   | _       |
| Doi Tong **               | 354        | 3,810  | 2.5            | 8.2  | 150             | 120      | 120    | 70                   | 120 | 200     |
| Doi Wawee                 | 234        | 2,519  | 4              | 13   | 150             | 120      | 100    | 50                   | 120 | 200     |
| Doi Jomtong (The Peak)**  | 50         | 538    | 2.5            | 8.2  | 20              | 20       | -      | 20                   | 25  | 40      |
| Tham Luang (VIP Lounge)** | 45         | 484    | 2.2            | 7.2  | -               | _        | -      | -                    | -   | -       |
| Doi Come**                | 36         | 388    | 3.8            | 12.5 | 40              | 30       | 30     | 30                   | 35  | 50      |
| Doi Chang**               | 14.6       | 157    | 2.2            | 7.2  | -               | -        | _      | 10                   | -   | -       |
| Mahogany                  | 7,600      | 81,805 | -              | -    | 600             | 800      | 580    | -                    | -   | -       |

## Doi Tung (I-II)

## Doi Tong

Doi Wawee

Doi Come

Doi Jomtong

Doi Chang

Tham Luang