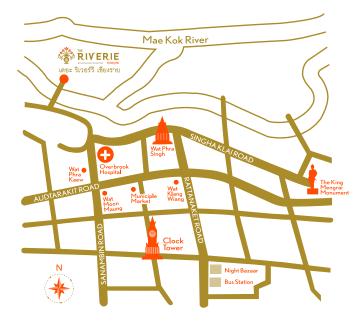

## THE LOCATION

Nestled on an island in the middle of the Kok River, embraced by an exquisite garden landscape of beautiful trees, plants and colorful seasonal flowers. The Riverie by Katathani is conveniently located in the city centre, providing the perfect gateway to the unique sights and sounds of the region, including soaring mountains, lush forests, serene rivers, ancient temples and colorful Hill Tribe cultures.

Transportation: 20-minute drive from

Mae Fah Luang - Chiang Rai International Airport