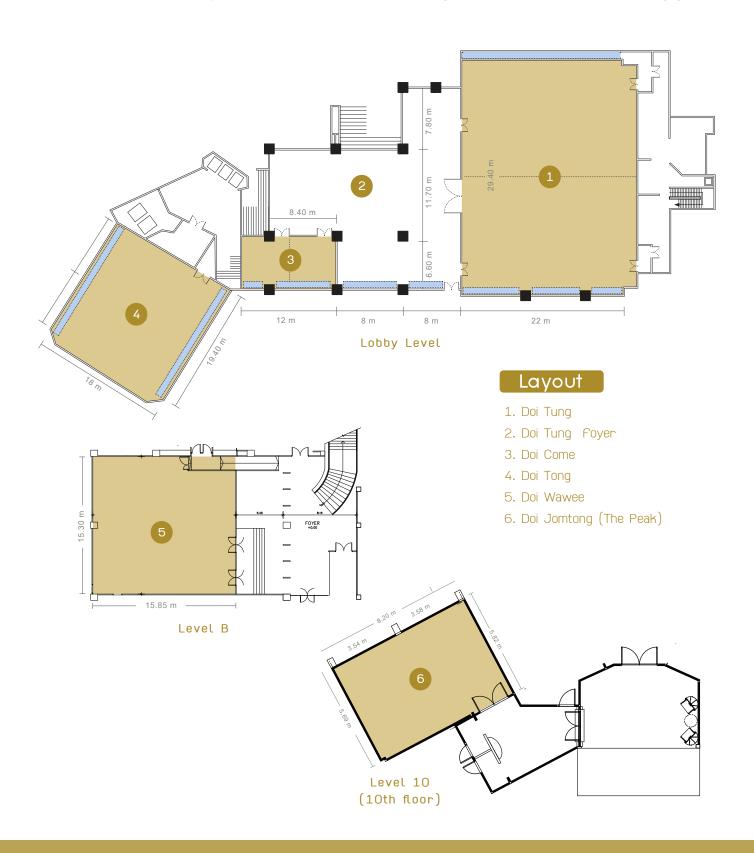

# Capacity & Dimensions (Social Distancing)

| Meeting Room            | floor Area |        | Ceiling Height |      | Event   | Meeting / Convention |    |         |
|-------------------------|------------|--------|----------------|------|---------|----------------------|----|---------|
|                         | Sq.m.      | Sq.ft. | Metres         | Feet | Banquet | U-Shape              |    | Theatre |
| Doi Tung (I-II)         | 646        | 6,953  | 4              | 13   | 96      | 42                   | 72 | 84      |
| Doi Tung I              | 312        | 3,358  | 4              | 13   | 48      | 22                   | 30 | 42      |
| Doi Tung II             | 312        | 3,358  | 4              | 13   | 48      | 22                   | 30 | 42      |
| Doi Tung Foyer          | 344        | 3,703  | 4              | 13   | _       | _                    | -  | _       |
| Doi Tong                | 354        | 3,810  | 2.5            | 8.2  | 44      | 21                   | 20 | 25      |
| Doi Wawee               | 234        | 2,519  | 4              | 13   | 40      | 22                   | 25 | 25      |
| Doi Jomtong (The Peak)  | 50         | 538    | 2.5            | 8.2  | 8       | 5                    | 4  | -       |
| Tham Luang (VIP Lounge) | 45         | 484    | 2.2            | 7.2  | _       | _                    | -  | _       |
| Doi Come                | 36         | 388    | 3.8            | 12.5 | 12      | 7                    | 8  | 12      |
| Doi Chang               | 14.6       | 157    | 2.2            | 7.2  | -       | 4                    | -  | -       |