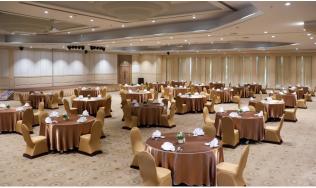

# Capacity & Dimensions (Social Distancing)

| Meeting Room            | floor Area |        | Ceiling Height |      | Event   | Meeting / Convention |    |         |
|-------------------------|------------|--------|----------------|------|---------|----------------------|----|---------|
|                         | Sq.m.      | Sq.ft. | Metres         | Feet | Banquet | U-Shape              |    | Theatre |
| Doi Tung (I-II)         | 646        | 6,953  | 4              | 13   | 96      | 42                   | 72 | 84      |
| Doi Tung I              | 312        | 3,358  | 4              | 13   | 48      | 22                   | 30 | 42      |
| Doi Tung II             | 312        | 3,358  | 4              | 13   | 48      | 22                   | 30 | 42      |
| Doi Tung Foyer          | 344        | 3,703  | 4              | 13   | _       | _                    | -  | _       |
| Doi Tong                | 354        | 3,810  | 2.5            | 8.2  | 44      | 21                   | 20 | 25      |
| Doi Wawee               | 234        | 2,519  | 4              | 13   | 40      | 22                   | 25 | 25      |
| Doi Jomtong (The Peak)  | 50         | 538    | 2.5            | 8.2  | 8       | 5                    | 4  | -       |
| Tham Luang (VIP Lounge) | 45         | 484    | 2.2            | 7.2  | _       | _                    | -  | _       |
| Doi Come                | 36         | 388    | 3.8            | 12.5 | 12      | 7                    | 8  | 12      |
| Doi Chang               | 14.6       | 157    | 2.2            | 7.2  | -       | 4                    | -  | -       |

#### Doi Tung - Round Table

Doi Wawee - U-Shape

Doi Wawee - Classroom