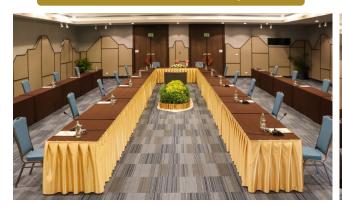

# Capacity & Dimensions (Social Distancing)

| Meeting Room            | floor Area |        | Ceiling Height |      | Event   | Meeting / Convention |    |         |
|-------------------------|------------|--------|----------------|------|---------|----------------------|----|---------|
|                         | Sq.m.      | Sq.ft. | Metres         | Feet | Banquet | U-Shape              |    | Theatre |
| Doi Tung (I-II)         | 646        | 6,953  | 4              | 13   | 96      | 42                   | 72 | 84      |
| Doi Tung I              | 312        | 3,358  | 4              | 13   | 48      | 22                   | 30 | 42      |
| Doi Tung II             | 312        | 3,358  | 4              | 13   | 48      | 22                   | 30 | 42      |
| Doi Tung Foyer          | 344        | 3,703  | 4              | 13   | _       | _                    | -  | _       |
| Doi Tong                | 354        | 3,810  | 2.5            | 8.2  | 44      | 21                   | 20 | 25      |
| Doi Wawee               | 234        | 2,519  | 4              | 13   | 40      | 22                   | 25 | 25      |
| Doi Jomtong (The Peak)  | 50         | 538    | 2.5            | 8.2  | 8       | 5                    | 4  | -       |
| Tham Luang (VIP Lounge) | 45         | 484    | 2.2            | 7.2  | _       | _                    | -  | _       |
| Doi Come                | 36         | 388    | 3.8            | 12.5 | 12      | 7                    | 8  | 12      |
| Doi Chang               | 14.6       | 157    | 2.2            | 7.2  | -       | 4                    | -  | -       |

#### Doi Tung - Round Table

Doi Wawee - U-Shape

Doi Wawee - Classroom