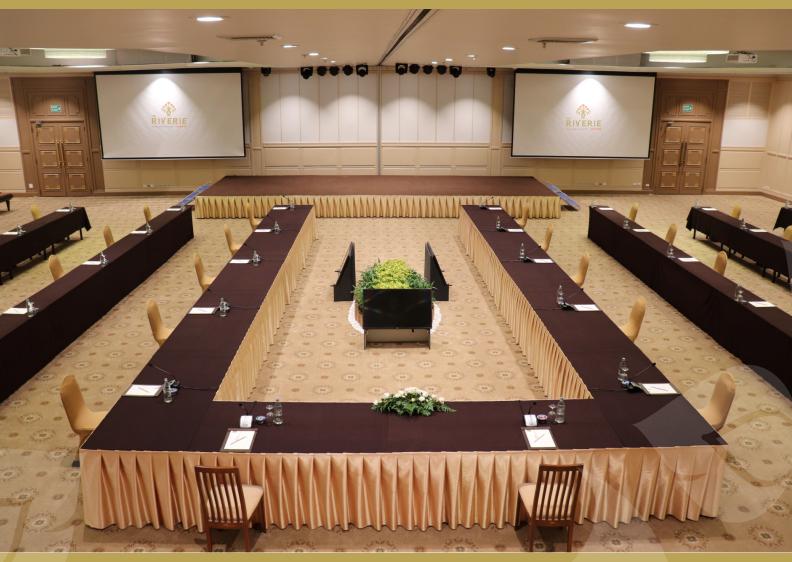

# Capacity & Dimensions (Social Distancing)

| Meeting Room            | floor Area |        | Ceiling Height |      | Event   | Meeting / Convention |    |         |
|-------------------------|------------|--------|----------------|------|---------|----------------------|----|---------|
|                         | Sq.m.      | Sq.ft. | Metres         | Feet | Banquet | U-Shape              |    | Theatre |
| Doi Tung (I-II)         | 646        | 6,953  | 4              | 13   | 96      | 42                   | 72 | 84      |
| Doi Tung I              | 312        | 3,358  | 4              | 13   | 48      | 22                   | 30 | 42      |
| Doi Tung II             | 312        | 3,358  | 4              | 13   | 48      | 22                   | 30 | 42      |
| Doi Tung Foyer          | 344        | 3,703  | 4              | 13   | _       | _                    | -  | _       |
| Doi Tong                | 354        | 3,810  | 2.5            | 8.2  | 44      | 21                   | 20 | 25      |
| Doi Wawee               | 234        | 2,519  | 4              | 13   | 40      | 22                   | 25 | 25      |
| Doi Jomtong (The Peak)  | 50         | 538    | 2.5            | 8.2  | 8       | 5                    | 4  | -       |
| Tham Luang (VIP Lounge) | 45         | 484    | 2.2            | 7.2  | _       | _                    | -  | _       |
| Doi Come                | 36         | 388    | 3.8            | 12.5 | 12      | 7                    | 8  | 12      |
| Doi Chang               | 14.6       | 157    | 2.2            | 7.2  | -       | 4                    | -  | -       |

#### Doi Tung - Round Table

Doi Wawee - U-Shape

Doi Wawee - Classroom